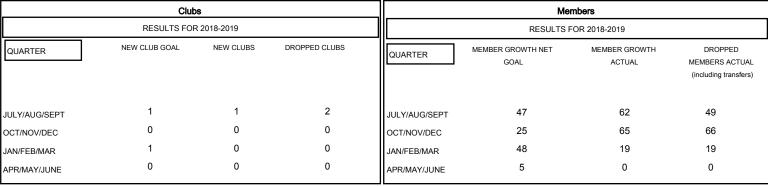

## GOALS AND ACTUAL NEW CLUBS CUMULATIVE

## GOALS AND ACTUAL MEMBERS CUMULATIVE

| DROPPED CLUBS: 2 |     |
|------------------|-----|
| DROPPED MEMBERS  |     |
| DECEASED         | 16  |
| CLUB CANCELLED   | 27  |
| OTHER            | 91  |
| TOTAL            | 134 |