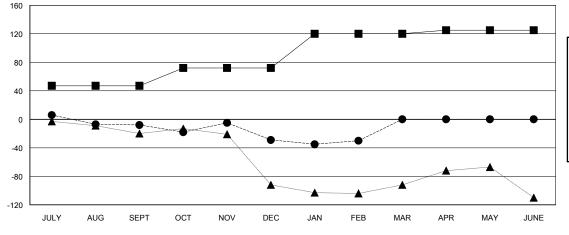

## GOALS AND ACTUAL MEMBERS CUMULATIVE

| DROPPED CLUBS: 2 |     |
|------------------|-----|
| DROPPED MEMBERS  |     |
| DECEASED         | 16  |
| CLUB CANCELLED   | 27  |
| OTHER            | 91  |
| TOTAL            | 134 |